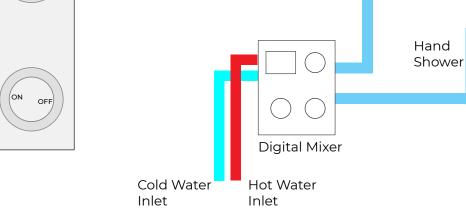

## Hand Shower Size:

8 inches

The minimum required water pressure is 0.05 MPa (0.5 bar). Flow rate 2.5 GPM (9.5 LPM).