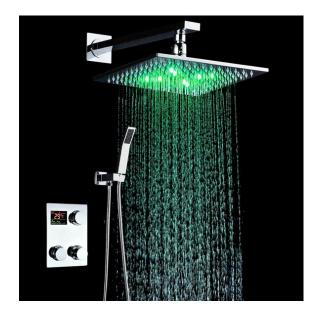

## BATHSELECT LUNA THERMOSTATIC DIGITAL MULTI-COLOR LED RAIN SHOWER SET SPECS

BathSelect —

## **Specifications**

Material: Solid Brass Finish: Chrome Showerhead Style: Contemporary Rain Shower Head Installation Method: Wall or Ceiling Mount Shower Arm: Included Connection: 1/2" US standard (included) Flow Rate: 2.5 GPM

## **Shower Head Size:**

8" 10" 12" 16"

Flow Rate 2.5 GPM / 9.5 LPM (rain Shower);

The LED light will change its color by detecting water temperature: 0-30°C (32-86°F): Blue LED 30-40°C (86-104°F): Green LED 40-50°C (104-122°F): Red LED 50-100°C (122-212°F): Flashing Red LED

Note: The LED lights are powered by water flow, and will be activated once the water is turned on.