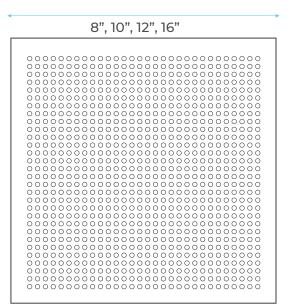

## **Shower Head Size:**

8" 10" 12" 16"

Flow Rate 2.5 GPM / 9.5 LPM (rain Shower);

The LED light will change its color by detecting water temperature: 0-30°C (32-86°F): Blue LED 30-40°C (86-104°F): Green LED 40-50°C (104-122°F): Red LED 50-100°C (122-212°F): Flashing Red LED