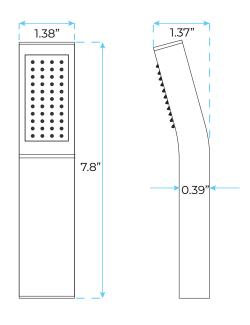

## Hand Shower Size:

8 inches

The minimum required water pressure is 0.05 MPa (0.5 bar). Flow rate 2.5 GPM (9.5 LPM).